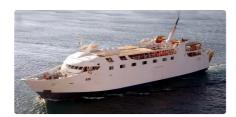

id 2824

## RoPax ship

| Ship id         | 2824                         |
|-----------------|------------------------------|
| Category        | RoPax ship                   |
| Class           | RMRS                         |
| Build Year      | 1973                         |
| Price           | \$2,300,000                  |
| Ship added date | 2021-10-15                   |
| Added by        | <u>Lager Yacht Brokerage</u> |

## Measured weight GRT 1788 NRT 758

| Ship dimensions         |     |
|-------------------------|-----|
| Length overall (LOA), m | 231 |
| Vessel draft, m         | 3.2 |

## Additional Information

| Main Engine    | MWM TBD 461 12V, 3240 hp (2 x 1670 hp |
|----------------|---------------------------------------|
| Self-propelled |                                       |
| Passengers     | 800                                   |