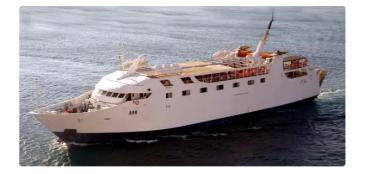

id 2824

## RoPax ship

| Ship id         | 2824                         |
|-----------------|------------------------------|
| Category        | RoPax ship                   |
| Class           | RMRS                         |
| Build Year      | 1973                         |
| Price           | \$2,300,000                  |
| Ship added date | 2021-10-15                   |
| Added by        | <u>Lager Yacht Brokerage</u> |

## Measured weight GRT 1788 NRT 758

| Ship dimensions         |     |
|-------------------------|-----|
| Length overall (LOA), m | 231 |
| Vessel draft, m         | 3.2 |

## Additional Information

| Main Engine    | MWM TBD 461 12V, 3240 hp (2 x 1670 hp |
|----------------|---------------------------------------|
| Self-propelled |                                       |
| Passengers     | 800                                   |