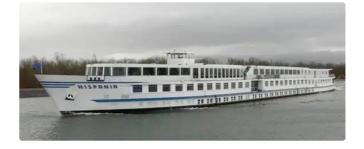

id 2835

## Hotel

| Ship id         | 2835                                    |
|-----------------|-----------------------------------------|
| Category        | <u>Hotel</u>                            |
| Build Year      | 1961                                    |
| Price           | \$450,000                               |
| Ship added date | 2021-10-14                              |
| Added by        | SnP Team (D. van der Kamp Shipsales BV) |

## Ship dimensions

| Length overall (LOA), m | 93.2 |
|-------------------------|------|
| Depth, m                | 1.6  |
| Vessel draft, m         | 1.4  |