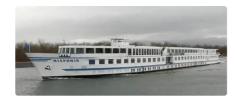

id 2835

## Hotel

| Ship id         | 2835                                    |
|-----------------|-----------------------------------------|
| Category        | <u>Hotel</u>                            |
| Build Year      | 1961                                    |
| Price           | \$450,000                               |
| Ship added date | 2021-10-14                              |
| Added by        | SnP Team (D. van der Kamp Shipsales BV) |

## Ship dimensions

| Length overall (LOA), m | 93.2 |
|-------------------------|------|
| Depth, m                | 1.6  |
| Vessel draft, m         | 1.4  |