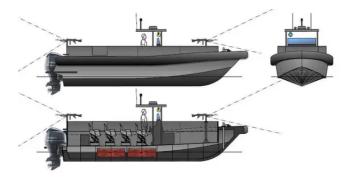

## Patrol boat

| Ship id         | 2838              |
|-----------------|-------------------|
| Category        | Patrol boat       |
| Hull            | double bottom     |
| Build Year      | 2020              |
| Ship added date | 2021-10-14        |
| Added by        | Global Work Boats |

## Ship dimensions

| Length overall (LOA), m | 10  |
|-------------------------|-----|
| Vessel draft, m         | 0.5 |

## Self-propelled

| Decks | 1 |
|-------|---|
| Crew  | 2 |

| Similar ships | Show similar ships                  |
|---------------|-------------------------------------|
| Requests      | <u>Purchasing requests matching</u> |
| e-mail        | Send E-mail                         |