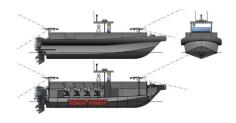

## Patrol boat

| Ship id         | 2838              |
|-----------------|-------------------|
| Category        | Patrol boat       |
| Hull            | double bottom     |
| Build Year      | 2020              |
| Ship added date | 2021-10-14        |
| Added by        | Global Work Boats |

## Ship dimensions

| Length overall (LOA), m | 10  |
|-------------------------|-----|
| Vessel draft, m         | 0.5 |

## Self-propelled

| Decks | 1 |
|-------|---|
| Crew  | 2 |

| Similar ships | Show similar ships                  |
|---------------|-------------------------------------|
| Requests      | <u>Purchasing requests matching</u> |
| e-mail        | Send E-mail                         |