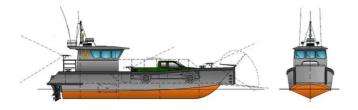

## Landing Craft, Tank

| 2839                       |
|----------------------------|
| <u>Landing Craft, Tank</u> |
| double bottom              |
| 2020                       |
| 2021-10-14                 |
| Global Work Boats          |
|                            |

## Ship dimensions

| Length overall (LOA), m | 16.5 |
|-------------------------|------|
| Vessel draft, m         | 0.9  |