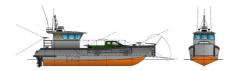

## Landing Craft, Tank

| 2839                       |
|----------------------------|
| <u>Landing Craft, Tank</u> |
| double bottom              |
| 2020                       |
| 2021-10-14                 |
| Global Work Boats          |
|                            |

## Ship dimensions

| Length overall (LOA), m | 16.5 |
|-------------------------|------|
| Vessel draft, m         | 0.9  |