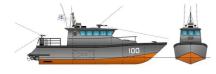

## <sup>id 2840</sup> Patrol boat

| Ship id         | 2840              |
|-----------------|-------------------|
| Category        | Patrol boat       |
| Hull            | double bottom     |
| Build Year      | 2020              |
| Flag            | Haiti             |
| Ship added date | 2021-10-14        |
| Added by        | Global Work Boats |
|                 |                   |

## Ship dimensions

| Length overall (LOA), m | 20 |
|-------------------------|----|
| Vessel draft, m         | 1  |

## Additional Information

| Self-propelled |   |
|----------------|---|
| Decks          | 1 |
| Crew           | 3 |
|                |   |

| Similar ships | Show similar ships           |
|---------------|------------------------------|
| Requests      | Purchasing requests matching |
| e-mail        | Send E-mail                  |