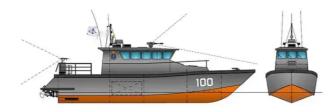

## <sup>id 2840</sup> Patrol boat

| Ship id         | 2840              |
|-----------------|-------------------|
| Category        | Patrol boat       |
| Hull            | double bottom     |
| Build Year      | 2020              |
| Flag            | Haiti             |
| Ship added date | 2021-10-14        |
| Added by        | Global Work Boats |
|                 |                   |

## Ship dimensions

| Length overall (LOA), m | 20 |
|-------------------------|----|
| Vessel draft, m         | 1  |

## Additional Information

| Self-propelled |   |
|----------------|---|
| Decks          | 1 |
| Crew           | 3 |
|                |   |

| Similar ships | Show similar ships           |
|---------------|------------------------------|
| Requests      | Purchasing requests matching |
| e-mail        | Send E-mail                  |