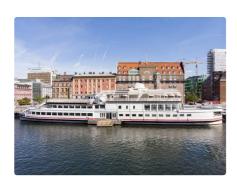

## Barge

| Ship id         | 2845                   |
|-----------------|------------------------|
| Category        | <u>Barge</u>           |
| Build Year      | 2006                   |
| Ship added date | 2021-10-14             |
| Added by        | Shipsforsale Sweden AB |

## Ship dimensions

Length overall (LOA), m 70.2

## Additional Information

| Main Engine    | n/ships |
|----------------|---------|
| Self-propelled |         |
| Passengers     | 900     |

| Similar ships | Show similar ships                  |
|---------------|-------------------------------------|
| Requests      | <u>Purchasing requests matching</u> |
| e-mail        | Send E-mail                         |