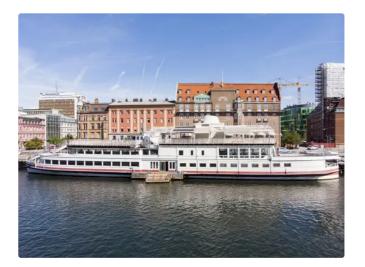

## Barge

| Ship id         | 2845                   |
|-----------------|------------------------|
| Category        | <u>Barge</u>           |
| Build Year      | 2006                   |
| Ship added date | 2021-10-14             |
| Added by        | Shipsforsale Sweden AB |

## Ship dimensions

Length overall (LOA), m 70.2

## Additional Information

| Main Engine    | n/ships |
|----------------|---------|
| Self-propelled |         |
| Passengers     | 900     |

| Similar ships | Show similar ships                  |
|---------------|-------------------------------------|
| Requests      | <u>Purchasing requests matching</u> |
| e-mail        | Send E-mail                         |