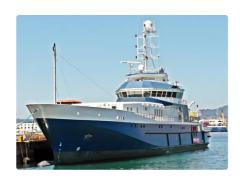

## Patrol boat

| Ship id         | 2847                               |
|-----------------|------------------------------------|
| Category        | Patrol boat                        |
| Build Year      | 2010                               |
| Ship added date | 2021-10-14                         |
| Added by        | Mathew Moen (Ship World Brokerage) |

## Ship dimensions

| Length overall (LOA), m | 68.7 |
|-------------------------|------|
| Vessel draft, m         | 3.7  |