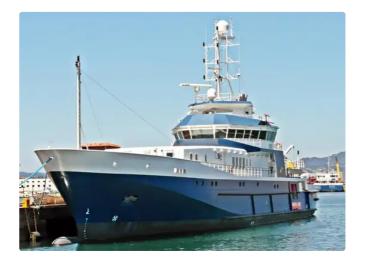

## Patrol boat

| Ship id         | 2847                               |
|-----------------|------------------------------------|
| Category        | Patrol boat                        |
| Build Year      | 2010                               |
| Ship added date | 2021-10-14                         |
| Added by        | Mathew Moen (Ship World Brokerage) |

## Ship dimensions

| Length overall (LOA), m | 68.7 |
|-------------------------|------|
| Vessel draft, m         | 3.7  |