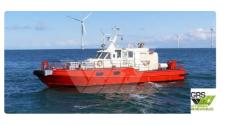

## id 2848 wind farm vessel

| Ship id         | 2848                    |  |
|-----------------|-------------------------|--|
| Category        | wind farm vessel        |  |
| Build Year      | 2007                    |  |
| Flag            | Denmark                 |  |
| Price           | €340,000                |  |
| Ship added date | 2021-10-14              |  |
| Added by        | GRS.OFFSHORE RENEWABLES |  |
|                 |                         |  |

## Ship dimensions

| Length overall (LOA), m | 20.83 |
|-------------------------|-------|
| Depth, m                | 3     |
| Vessel draft, m         | 1.2   |

## Additional Information

| Self-propelled |    |
|----------------|----|
| Passengers     | 12 |
|                |    |

| Similar ships | Show similar ships           |
|---------------|------------------------------|
| Requests      | Purchasing requests matching |
| e-mail        | Send E-mail                  |