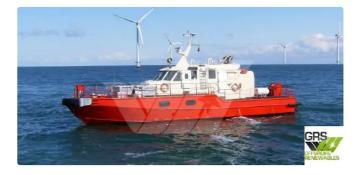

## id 2848 wind farm vessel

| Ship id         | 2848                    |  |
|-----------------|-------------------------|--|
| Category        | wind farm vessel        |  |
| Build Year      | 2007                    |  |
| Flag            | Denmark                 |  |
| Price           | €340,000                |  |
| Ship added date | 2021-10-14              |  |
| Added by        | GRS.OFFSHORE RENEWABLES |  |
|                 |                         |  |

## Ship dimensions

| Length overall (LOA), m | 20.83 |
|-------------------------|-------|
| Depth, m                | 3     |
| Vessel draft, m         | 1.2   |

## Additional Information

| Self-propelled |    |
|----------------|----|
| Passengers     | 12 |
|                |    |

| Similar ships | Show similar ships           |
|---------------|------------------------------|
| Requests      | Purchasing requests matching |
| e-mail        | Send E-mail                  |