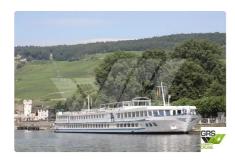

## Cruise ship

| Ship id         | 2855                    |
|-----------------|-------------------------|
| Category        | <u>Cruise ship</u>      |
| Build Year      | 1996                    |
| Flag            | Switzerland             |
| Price           | €5,100,000              |
| Ship added date | 2021-10-14              |
| Added by        | GRS.OFFSHORE RENEWABLES |

## Ship dimensions

| Length overall (LOA), m | 101 |
|-------------------------|-----|
| Depth, m                | 1   |
| Vessel draft, m         | 1.3 |

## **Additional Information**

Self-propelled

| Passengers | 123 |
|------------|-----|
|------------|-----|

| Similar ships | Show similar ships           |
|---------------|------------------------------|
| Requests      | Purchasing requests matching |
| e-mail        | Send E-mail                  |