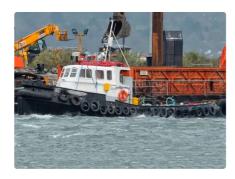

## Work boats

| Ship id         | 2858             |
|-----------------|------------------|
| Category        | Work boats       |
| Build Year      | 1995             |
| Flag            | United Kingdom   |
| Price           | £95,000          |
| Ship added date | 2021-10-14       |
| Added by        | Blue Sea Brokers |

## Ship dimensions

| Length overall (LOA), m | 15.25 |
|-------------------------|-------|
| Vessel draft, m         | 2.5   |