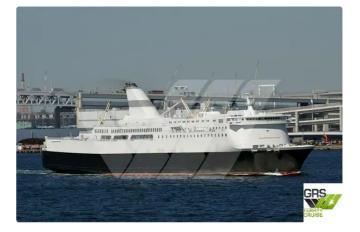

<sup>id 2861</sup> RORO ship

| Ship id         | 2861                    |
|-----------------|-------------------------|
| Category        | RORO ship               |
| Build Year      | 1996                    |
| Flag            | Japan                   |
| Price           | \$11,000,000            |
| Ship added date | 2021-10-14              |
| Added by        | GRS.OFFSHORE RENEWABLES |

## Ship dimensions

| Length overall (LOA), m | 199.45 |
|-------------------------|--------|
| Depth, m                | 5      |
| Vessel draft, m         | 7.08   |

## Additional Information

| Self-propelled |     |
|----------------|-----|
| Decks          | 1   |
| Passengers     | 475 |

| Similar ships | Show similar ships           |
|---------------|------------------------------|
| Requests      | Purchasing requests matching |
| e-mail        | Send E-mail                  |