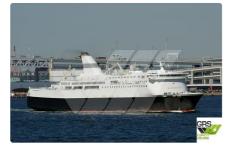

<sup>id 2861</sup> RORO ship

| Ship id         | 2861                    |
|-----------------|-------------------------|
| Category        | RORO ship               |
| Build Year      | 1996                    |
| Flag            | Japan                   |
| Price           | \$11,000,000            |
| Ship added date | 2021-10-14              |
| Added by        | GRS.OFFSHORE RENEWABLES |

## Ship dimensions

| Length overall (LOA), m | 199.45 |
|-------------------------|--------|
| Depth, m                | 5      |
| Vessel draft, m         | 7.08   |

## Additional Information

| Self-propelled |     |
|----------------|-----|
| Decks          | 1   |
| Passengers     | 475 |

| Similar ships | Show similar ships           |
|---------------|------------------------------|
| Requests      | Purchasing requests matching |
| e-mail        | Send E-mail                  |