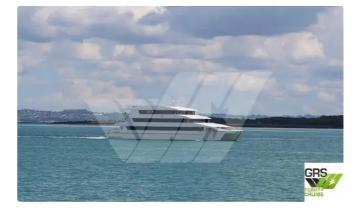

id 2867

## Cruise ship

| Ship id         | 2867                    |
|-----------------|-------------------------|
| Category        | <u>Cruise ship</u>      |
| Build Year      | 2009                    |
| Flag            | New Zealand             |
| Price           | \$7,500,000             |
| Ship added date | 2021-10-14              |
| Added by        | GRS.OFFSHORE RENEWABLES |

## Ship dimensions

| Length overall (LOA), m | 44.5 |
|-------------------------|------|
| Vessel draft, m         | 2.28 |