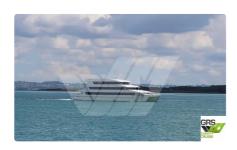

id 2867

## Cruise ship

| Ship id         | 2867                    |
|-----------------|-------------------------|
| Category        | <u>Cruise ship</u>      |
| Build Year      | 2009                    |
| Flag            | New Zealand             |
| Price           | \$7,500,000             |
| Ship added date | 2021-10-14              |
| Added by        | GRS.OFFSHORE RENEWABLES |

## Ship dimensions

| Length overall (LOA), m | 44.5 |
|-------------------------|------|
| Vessel draft, m         | 2.28 |