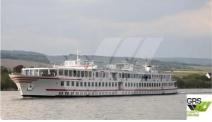

## id 2868 Cruise ship

|  | Ship id         | 2868                    |  |
|--|-----------------|-------------------------|--|
|  | Category        | <u>Cruise ship</u>      |  |
|  | Build Year      | 1971                    |  |
|  | Flag            | Switzerland             |  |
|  | Price           | €1,900,000              |  |
|  | Ship added date | 2021-10-13              |  |
|  | Added by        | GRS.OFFSHORE RENEWABLES |  |
|  |                 |                         |  |
|  |                 | 110                     |  |
|  |                 | 1.66                    |  |
|  |                 |                         |  |
|  |                 |                         |  |
|  |                 | 184                     |  |
|  |                 |                         |  |

## Ship dimensions

| Length overall (LOA), m | 110  |
|-------------------------|------|
| Vessel draft, m         | 1.66 |

## Additional Information

| Self-propelled |     |
|----------------|-----|
| Passengers     | 184 |
|                |     |

| Similar ships | Show similar ships           |
|---------------|------------------------------|
| Requests      | Purchasing requests matching |
| e-mail        | Send E-mail                  |