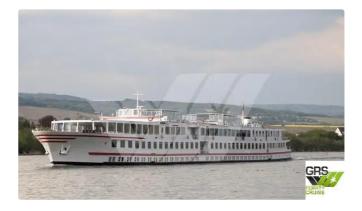

## id 2868 Cruise ship

|  | Ship id         | 2868                    |  |
|--|-----------------|-------------------------|--|
|  | Category        | <u>Cruise ship</u>      |  |
|  | Build Year      | 1971                    |  |
|  | Flag            | Switzerland             |  |
|  | Price           | €1,900,000              |  |
|  | Ship added date | 2021-10-13              |  |
|  | Added by        | GRS.OFFSHORE RENEWABLES |  |
|  |                 |                         |  |
|  |                 | 110                     |  |
|  |                 | 1.66                    |  |
|  |                 |                         |  |
|  |                 |                         |  |
|  |                 | 184                     |  |
|  |                 |                         |  |

## Ship dimensions

| Length overall (LOA), m | 110  |
|-------------------------|------|
| Vessel draft, m         | 1.66 |

## Additional Information

| Self-propelled |     |
|----------------|-----|
| Passengers     | 184 |
|                |     |

| Similar ships | Show similar ships           |
|---------------|------------------------------|
| Requests      | Purchasing requests matching |
| e-mail        | Send E-mail                  |