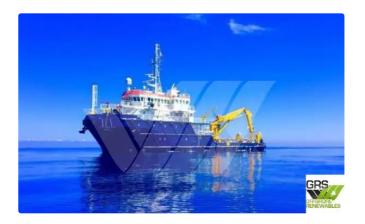

# Fast Supply Vessel (FSV)

### Measured weight

| DWT 6 | 589 |
|-------|-----|
|-------|-----|

| Ship id         | 2869                            |
|-----------------|---------------------------------|
| Category        | <u>Fast Supply Vessel (FSV)</u> |
| Build Year      | 2015                            |
| Flag            | Mali                            |
| Ship added date | 2021-10-13                      |
| Added by        | GRS.OFFSHORE RENEWABLES         |

## Ship dimensions

| Length overall (LOA), m | 50.09 |
|-------------------------|-------|
| Depth, m                | 9     |
| Vessel draft, m         | 4     |