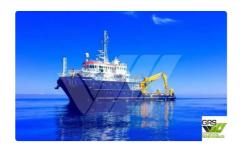

# Fast Supply Vessel (FSV)

### Measured weight

| DWT 6 | 589 |
|-------|-----|
|-------|-----|

| Ship id         | 2869                            |
|-----------------|---------------------------------|
| Category        | <u>Fast Supply Vessel (FSV)</u> |
| Build Year      | 2015                            |
| Flag            | Mali                            |
| Ship added date | 2021-10-13                      |
| Added by        | GRS.OFFSHORE RENEWABLES         |

## Ship dimensions

| Length overall (LOA), m | 50.09 |
|-------------------------|-------|
| Depth, m                | 9     |
| Vessel draft, m         | 4     |