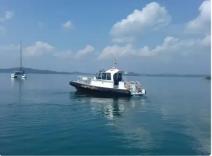

id 2873 Crew boat

|                 |            |                  | E14922655 |
|-----------------|------------|------------------|-----------|
| Ship id         |            | 2873             |           |
| Category        |            | Crew boat        |           |
| Build Year      |            | 2008             |           |
| Flag            |            | Sri Lanka        |           |
| Price           |            | \$120,000        |           |
| Ship added date |            | 2021-10-13       |           |
| Added by        |            | Blue Sea Brokers |           |
|                 | 12.3       |                  |           |
|                 | 0.5        |                  |           |
|                 | 0.5        |                  |           |
|                 |            |                  |           |
|                 | @ 4000 RPM |                  |           |
|                 |            |                  |           |
|                 | 2008       |                  |           |
|                 | 6          |                  |           |