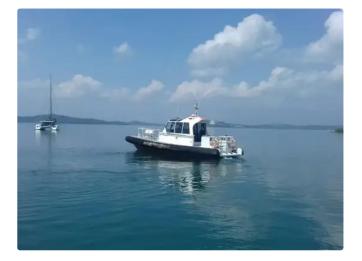

id 2873 Crew boat

|                 |            |                  | E14922655 |
|-----------------|------------|------------------|-----------|
| Ship id         |            | 2873             |           |
| Category        |            | Crew boat        |           |
| Build Year      |            | 2008             |           |
| Flag            |            | Sri Lanka        |           |
| Price           |            | \$120,000        |           |
| Ship added date |            | 2021-10-13       |           |
| Added by        |            | Blue Sea Brokers |           |
|                 | 12.3       |                  |           |
|                 | 0.5        |                  |           |
|                 | 0.5        |                  |           |
|                 |            |                  |           |
|                 | @ 4000 RPM |                  |           |
|                 |            |                  |           |
|                 | 2008       |                  |           |
|                 | 6          |                  |           |