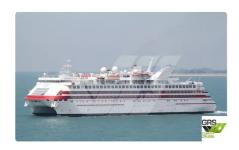

id 2874

## Cruise ship

| Ship id         | 2874                    |
|-----------------|-------------------------|
| Category        | <u>Cruise ship</u>      |
| Build Year      | 1992                    |
| Flag            | Bahamas                 |
| Price           | \$47,000,000            |
| Ship added date | 2021-10-13              |
| Added by        | GRS.OFFSHORE RENEWABLES |

## Ship dimensions

| Length overall (LOA), m | 129.5 |
|-------------------------|-------|
| Depth, m                | 9.5   |
| Vessel draft, m         | 8     |

## Self-propelled

| Decks      | 1   |
|------------|-----|
| Passengers | 400 |

| Similar ships | Show similar ships           |
|---------------|------------------------------|
| Requests      | Purchasing requests matching |
| e-mail        | Send E-mail                  |