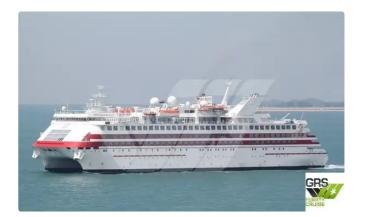

id 2874

## Cruise ship

| Ship id         | 2874                    |
|-----------------|-------------------------|
| Category        | <u>Cruise ship</u>      |
| Build Year      | 1992                    |
| Flag            | Bahamas                 |
| Price           | \$47,000,000            |
| Ship added date | 2021-10-13              |
| Added by        | GRS.OFFSHORE RENEWABLES |

## Ship dimensions

| Length overall (LOA), m | 129.5 |
|-------------------------|-------|
| Depth, m                | 9.5   |
| Vessel draft, m         | 8     |

## Self-propelled

| Decks      | 1   |
|------------|-----|
| Passengers | 400 |

| Similar ships | Show similar ships           |
|---------------|------------------------------|
| Requests      | Purchasing requests matching |
| e-mail        | Send E-mail                  |