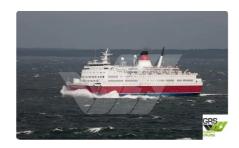

id 2875

## RORO ship

| Ship id         | 2875                    |
|-----------------|-------------------------|
| Category        | RORO ship               |
| Ice class       | 1                       |
| Build Year      | 1980                    |
| Flag            | Finland                 |
| Price           | €15,000,000             |
| Ship added date | 2021-10-13              |
| Added by        | GRS.OFFSHORE RENEWABLES |

## Ship dimensions

| Length overall (LOA), m | 136.12 |
|-------------------------|--------|
| Depth, m                | 2      |
| Vessel draft, m         | 5.4    |

## Self-propelled

| Decks      | 1   |
|------------|-----|
| Passengers | 700 |

| Similar ships | Show similar ships           |
|---------------|------------------------------|
| Requests      | Purchasing requests matching |
| e-mail        | Send E-mail                  |