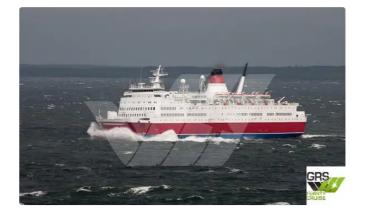

id 2875

## RORO ship

| Ship id         | 2875                    |
|-----------------|-------------------------|
| Category        | RORO ship               |
| Ice class       | 1                       |
| Build Year      | 1980                    |
| Flag            | Finland                 |
| Price           | €15,000,000             |
| Ship added date | 2021-10-13              |
| Added by        | GRS.OFFSHORE RENEWABLES |

## Ship dimensions

| Length overall (LOA), m | 136.12 |
|-------------------------|--------|
| Depth, m                | 2      |
| Vessel draft, m         | 5.4    |

## Self-propelled

| Decks      | 1   |
|------------|-----|
| Passengers | 700 |

| Similar ships | Show similar ships           |
|---------------|------------------------------|
| Requests      | Purchasing requests matching |
| e-mail        | Send E-mail                  |