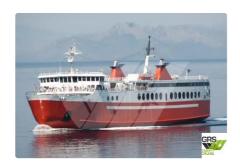

id 2881

## RORO ship

| Ship id         | 2881                    |
|-----------------|-------------------------|
| Category        | RORO ship               |
| Build Year      | 1985                    |
| Flag            | Greece                  |
| Ship added date | 2021-10-13              |
| Added by        | GRS.OFFSHORE RENEWABLES |

## Ship dimensions

| Length overall (LOA), m | 98.56 |
|-------------------------|-------|
| Depth, m                | 6     |
| Vessel draft, m         | 4.35  |

## Additional Information

Self-propelled

| Decks      | 1   |
|------------|-----|
| Passengers | 810 |

| Similar ships | Show similar ships           |
|---------------|------------------------------|
| Requests      | Purchasing requests matching |
| e-mail        | Send E-mail                  |