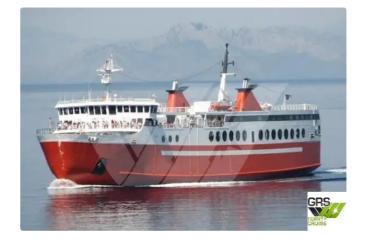

id 2881

## RORO ship

| Ship id         | 2881                    |
|-----------------|-------------------------|
| Category        | RORO ship               |
| Build Year      | 1985                    |
| Flag            | Greece                  |
| Ship added date | 2021-10-13              |
| Added by        | GRS.OFFSHORE RENEWABLES |

## Ship dimensions

| Length overall (LOA), m | 98.56 |
|-------------------------|-------|
| Depth, m                | 6     |
| Vessel draft, m         | 4.35  |

## Additional Information

Self-propelled

| Decks      | 1   |
|------------|-----|
| Passengers | 810 |

| Similar ships | Show similar ships           |
|---------------|------------------------------|
| Requests      | Purchasing requests matching |
| e-mail        | Send E-mail                  |