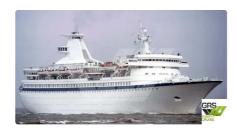

id 2883

## Cruise ship

| Ship id         | 2883                    |
|-----------------|-------------------------|
| Category        | <u>Cruise ship</u>      |
| Build Year      | 1972                    |
| Flag            | Panama                  |
| Price           | \$16,000,000            |
| Ship added date | 2021-10-13              |
| Added by        | GRS.OFFSHORE RENEWABLES |

## Ship dimensions

| Length overall (LOA), m | 168.43 |
|-------------------------|--------|
| Depth, m                | 3      |
| Vessel draft, m         | 6.7    |

## Self-propelled

| Decks      | 1   |
|------------|-----|
| Passengers | 850 |

| Similar ships | Show similar ships           |
|---------------|------------------------------|
| Requests      | Purchasing requests matching |
| e-mail        | Send E-mail                  |