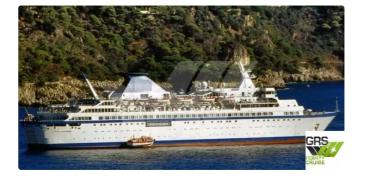

## Cruise ship

| Ship id         | 2884                    |
|-----------------|-------------------------|
| Category        | <u>Cruise ship</u>      |
| Build Year      | 1976                    |
| Flag            | Jamaica                 |
| Price           | \$10,000,000            |
| Ship added date | 2021-10-13              |
| Added by        | GRS.OFFSHORE RENEWABLES |

## Ship dimensions

| Length overall (LOA), m | 156.27 |
|-------------------------|--------|
| Depth, m                | 7      |
| Vessel draft, m         | 5.92   |

## Self-propelled

| Decks      | 1   |
|------------|-----|
| Passengers | 775 |

| Similar ships | Show similar ships           |
|---------------|------------------------------|
| Requests      | Purchasing requests matching |
| e-mail        | Send E-mail                  |