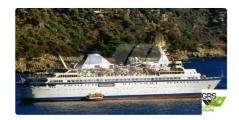

## Cruise ship

| Ship id         | 2884                    |
|-----------------|-------------------------|
| Category        | <u>Cruise ship</u>      |
| Build Year      | 1976                    |
| Flag            | Jamaica                 |
| Price           | \$10,000,000            |
| Ship added date | 2021-10-13              |
| Added by        | GRS.OFFSHORE RENEWABLES |

## Ship dimensions

| Length overall (LOA), m | 156.27 |
|-------------------------|--------|
| Depth, m                | 7      |
| Vessel draft, m         | 5.92   |

## Self-propelled

| Decks      | 1   |
|------------|-----|
| Passengers | 775 |

| Similar ships | Show similar ships           |
|---------------|------------------------------|
| Requests      | Purchasing requests matching |
| e-mail        | Send E-mail                  |