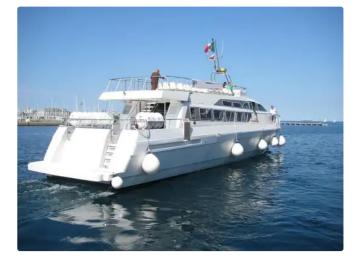

## id 2889 Motor vessel

|   | Ship id         | 2889                                      |     |
|---|-----------------|-------------------------------------------|-----|
|   | Category        | Motor vessel                              |     |
|   | Class           | RINA                                      |     |
|   | Build Year      | 2011                                      |     |
|   | Flag            | Italy                                     |     |
|   | Ship added date | 2021-10-13                                |     |
|   | Added by        | <u>Mathew Moen (Ship World Brokerage)</u> |     |
|   |                 |                                           |     |
|   |                 |                                           |     |
|   |                 | 28                                        |     |
|   |                 | 1.5                                       |     |
| n |                 |                                           |     |
|   |                 |                                           |     |
|   |                 |                                           | 1   |
|   |                 |                                           | _   |
|   |                 |                                           | 150 |

## Ship dimensions

| Length overall (LOA), m | 28  |
|-------------------------|-----|
| Vessel draft, m         | 1.5 |

## Additional Information

| Self-propelled |     |
|----------------|-----|
| Decks          | 1   |
| Passengers     | 150 |
|                |     |

| Similar ships | Show similar ships           |
|---------------|------------------------------|
| Requests      | Purchasing requests matching |
| e-mail        | Send E-mail                  |