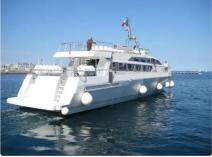

## id 2889 Motor vessel

|   | Ship id         | 2889                                      |     |
|---|-----------------|-------------------------------------------|-----|
|   | Category        | Motor vessel                              |     |
|   | Class           | RINA                                      |     |
|   | Build Year      | 2011                                      |     |
|   | Flag            | Italy                                     |     |
|   | Ship added date | 2021-10-13                                |     |
|   | Added by        | <u>Mathew Moen (Ship World Brokerage)</u> |     |
|   |                 |                                           |     |
|   |                 |                                           |     |
|   |                 | 28                                        |     |
|   |                 | 1.5                                       |     |
| n |                 |                                           |     |
|   |                 |                                           |     |
|   |                 |                                           | 1   |
|   |                 |                                           | _   |
|   |                 |                                           | 150 |

## Ship dimensions

| Length overall (LOA), m | 28  |
|-------------------------|-----|
| Vessel draft, m         | 1.5 |

## Additional Information

| Self-propelled |     |
|----------------|-----|
| Decks          | 1   |
| Passengers     | 150 |
|                |     |

| Similar ships | Show similar ships           |
|---------------|------------------------------|
| Requests      | Purchasing requests matching |
| e-mail        | Send E-mail                  |