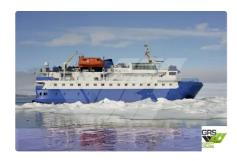

## Cruise ship

| Ship id         | 2890                    |
|-----------------|-------------------------|
| Category        | <u>Cruise ship</u>      |
| Ice class       | 1                       |
| Build Year      | 1992                    |
| Flag            | Faroe Islands           |
| Price           | €7,200,000              |
| Ship added date | 2021-10-13              |
| Added by        | GRS.OFFSHORE RENEWABLES |

## Ship dimensions

| Length overall (LOA), m | 49.65 |
|-------------------------|-------|
| Depth, m                | 5     |
| Vessel draft, m         | 3.76  |

## Self-propelled

| Passengers | 60 |  |
|------------|----|--|
|            |    |  |

| Similar ships | Show similar ships           |
|---------------|------------------------------|
| Requests      | Purchasing requests matching |
| e-mail        | Send E-mail                  |