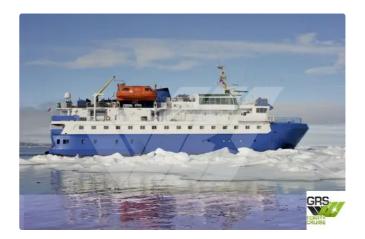

## Cruise ship

| Ship id         | 2890                    |
|-----------------|-------------------------|
| Category        | <u>Cruise ship</u>      |
| Ice class       | 1                       |
| Build Year      | 1992                    |
| Flag            | Faroe Islands           |
| Price           | €7,200,000              |
| Ship added date | 2021-10-13              |
| Added by        | GRS.OFFSHORE RENEWABLES |

## Ship dimensions

| Length overall (LOA), m | 49.65 |
|-------------------------|-------|
| Depth, m                | 5     |
| Vessel draft, m         | 3.76  |

## Self-propelled

| Passengers | 60 |  |
|------------|----|--|
|            |    |  |

| Similar ships | Show similar ships           |
|---------------|------------------------------|
| Requests      | Purchasing requests matching |
| e-mail        | Send E-mail                  |