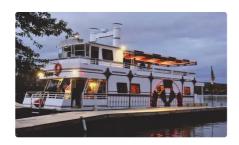

## Motor vessel

| Ship id         | 2900                    |
|-----------------|-------------------------|
| Category        | Motor vessel            |
| Build Year      | 2008                    |
| Price           | \$295,000               |
| Ship added date | 2021-10-13              |
| Added by        | Scruton Marine Services |

## Ship dimensions

| Length overall (LOA), m | 60 |
|-------------------------|----|
| Vessel draft, m         | 4  |