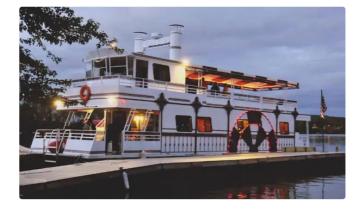

## Motor vessel

| Ship id         | 2900                    |
|-----------------|-------------------------|
| Category        | Motor vessel            |
| Build Year      | 2008                    |
| Price           | \$295,000               |
| Ship added date | 2021-10-13              |
| Added by        | Scruton Marine Services |

## Ship dimensions

| Length overall (LOA), m | 60 |
|-------------------------|----|
| Vessel draft, m         | 4  |