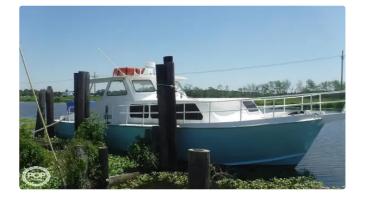

## Dive support

| Ship id         | 2901                |
|-----------------|---------------------|
| Category        | <u>Dive support</u> |
| Build Year      | 1977                |
| Price           | \$100,000           |
| Ship added date | 2021-10-13          |
| Added by        | POP Yachts          |

## Ship dimensions

| Length overall (LOA), m | 44 |
|-------------------------|----|
| Vessel draft, m         | 4  |