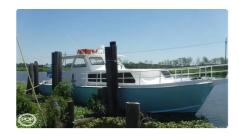

## Dive support

| Ship id         | 2901                |
|-----------------|---------------------|
| Category        | <u>Dive support</u> |
| Build Year      | 1977                |
| Price           | \$100,000           |
| Ship added date | 2021-10-13          |
| Added by        | POP Yachts          |

## Ship dimensions

| Length overall (LOA), m | 44 |
|-------------------------|----|
| Vessel draft, m         | 4  |