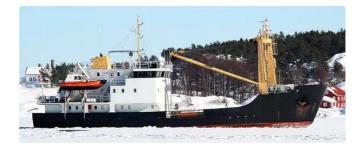

## id 2902 Fast Supply Vessel (FSV)

| Ship id         | 2902                     |  |
|-----------------|--------------------------|--|
| Category        | Fast Supply Vessel (FSV) |  |
| Build Year      | 1974                     |  |
| Price           | \$795,000                |  |
| Ship added date | 2021-10-13               |  |
| Added by        | Lager Yacht Brokerage    |  |

## Ship dimensions

| Length overall (LOA), m | 137   |
|-------------------------|-------|
| LBP                     | 37.94 |
| Depth, m                | 7     |
| Vessel draft, m         | 3.85  |

## Additional Information

| Main Engine               | Wickmann 5 AX – 1250 HK (919kW                     |
|---------------------------|----------------------------------------------------|
| Self-propelled            |                                                    |
|                           |                                                    |
|                           |                                                    |
| Similar ships             | Show similar ships                                 |
| Similar ships<br>Requests | Show similar ships<br>Purchasing requests matching |