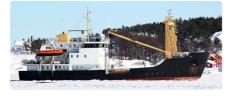

## id 2902 Fast Supply Vessel (FSV)

| Ship id         | 2902                     |  |
|-----------------|--------------------------|--|
| Category        | Fast Supply Vessel (FSV) |  |
| Build Year      | 1974                     |  |
| Price           | \$795,000                |  |
| Ship added date | 2021-10-13               |  |
| Added by        | Lager Yacht Brokerage    |  |

## Ship dimensions

| Length overall (LOA), m | 137   |
|-------------------------|-------|
| LBP                     | 37.94 |
| Depth, m                | 7     |
| Vessel draft, m         | 3.85  |

## Additional Information

| Main Engine               | Wickmann 5 AX – 1250 HK (919kW                     |
|---------------------------|----------------------------------------------------|
| Self-propelled            |                                                    |
|                           |                                                    |
|                           |                                                    |
| Similar ships             | Show similar ships                                 |
| Similar ships<br>Requests | Show similar ships<br>Purchasing requests matching |