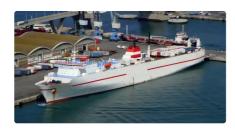

id 2904

## Reefer ship

| Ship id         | 2904                         |
|-----------------|------------------------------|
| Category        | Reefer ship                  |
| Build Year      | 1999                         |
| Price           | \$9,500,000                  |
| Ship added date | 2021-10-13                   |
| Added by        | <u>Lager Yacht Brokerage</u> |
|                 |                              |

## Measured weight DWT 5618 GRT 23503

| Ship dimensions         |     |
|-------------------------|-----|
| Length overall (LOA), m | 653 |
| Vessel draft, m         | 653 |