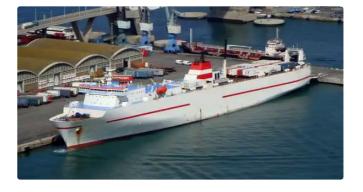

id 2904

## Reefer ship

| Ship id         | 2904                         |
|-----------------|------------------------------|
| Category        | Reefer ship                  |
| Build Year      | 1999                         |
| Price           | \$9,500,000                  |
| Ship added date | 2021-10-13                   |
| Added by        | <u>Lager Yacht Brokerage</u> |
|                 |                              |

## Measured weight DWT 5618 GRT 23503

| Ship dimensions         |     |
|-------------------------|-----|
| Length overall (LOA), m | 653 |
| Vessel draft, m         | 653 |