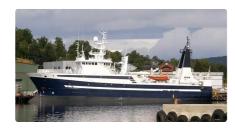

id 2905

## Research vessel

| Ship id         | 2905                         |
|-----------------|------------------------------|
| Category        | Research vessel              |
| Build Year      | 1988                         |
| Price           | €4,500,000                   |
| Ship added date | 2021-10-13                   |
| Added by        | <u>Lager Yacht Brokerage</u> |

## Ship dimensions

| Length overall (LOA), m | 195   |
|-------------------------|-------|
| LBP                     | 51.41 |
| Depth, m                | 5.85  |
| Vessel draft, m         | 5.8   |

## Additional Information

| Main Engine    | Wichmann 10V28B 2,999 kW |
|----------------|--------------------------|
| Self-propelled |                          |
| Decks          | 1                        |
| Crew           | 32                       |