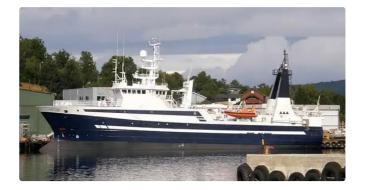

id 2905

## Research vessel

| Ship id         | 2905                         |
|-----------------|------------------------------|
| Category        | Research vessel              |
| Build Year      | 1988                         |
| Price           | €4,500,000                   |
| Ship added date | 2021-10-13                   |
| Added by        | <u>Lager Yacht Brokerage</u> |

## Ship dimensions

| Length overall (LOA), m | 195   |
|-------------------------|-------|
| LBP                     | 51.41 |
| Depth, m                | 5.85  |
| Vessel draft, m         | 5.8   |

## Additional Information

| Main Engine    | Wichmann 10V28B 2,999 kW |
|----------------|--------------------------|
| Self-propelled |                          |
| Decks          | 1                        |
| Crew           | 32                       |