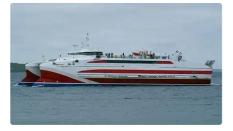

## <sup>id 2906</sup> RoPax ship

| Ship id                 | 2906                  |       |
|-------------------------|-----------------------|-------|
| Category                | <u>RoPax ship</u>     |       |
| Build Year              | 2008                  |       |
| Price                   | \$9,500,000           |       |
| Ship added date         | 2021-10-13            |       |
| Added by                | Lager Yacht Brokerage |       |
| Ship dimensions         |                       |       |
| Length overall (LOA), m |                       | 58.58 |
| Vessel draft, m         |                       | 2.5   |
|                         |                       |       |