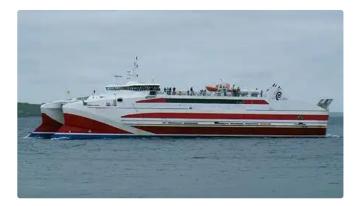

## <sup>id 2906</sup> RoPax ship

| Ship id                 | 2906                  |       |
|-------------------------|-----------------------|-------|
| Category                | <u>RoPax ship</u>     |       |
| Build Year              | 2008                  |       |
| Price                   | \$9,500,000           |       |
| Ship added date         | 2021-10-13            |       |
| Added by                | Lager Yacht Brokerage |       |
| Ship dimensions         |                       |       |
| Length overall (LOA), m |                       | 58.58 |
| Vessel draft, m         |                       | 2.5   |
|                         |                       |       |