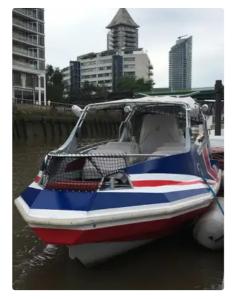

## <sup>id 2909</sup> Cruise ship

| Ship id         | 2909                 |
|-----------------|----------------------|
| Category        | <u>Cruise ship</u>   |
| Build Year      | 2004                 |
| Price           | £160,000             |
| Ship added date | 2021-10-12           |
| Added by        | <u>Workboatsales</u> |

## Ship dimensions

| Length overall (LOA), m | 10.5 |
|-------------------------|------|
| Vessel draft, m         | 0.6  |

## Additional Information

| Self-propelled |                              |    |
|----------------|------------------------------|----|
| Passengers     |                              | 23 |
| Circiles abias |                              |    |
| Similar ships  | Show similar ships           |    |
| Requests       | Purchasing requests matching |    |
| e-mail         | <u>Send E-mail</u>           |    |