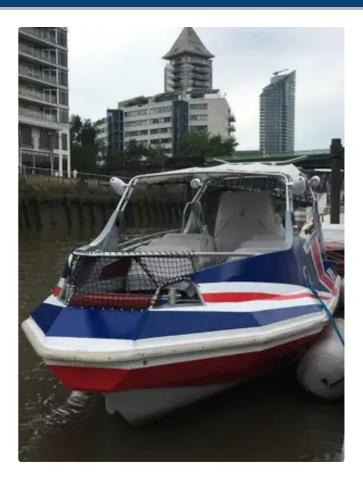

## <sup>id 2909</sup> Cruise ship

| Ship id         | 2909                 |
|-----------------|----------------------|
| Category        | <u>Cruise ship</u>   |
| Build Year      | 2004                 |
| Price           | £160,000             |
| Ship added date | 2021-10-12           |
| Added by        | <u>Workboatsales</u> |

## Ship dimensions

| Length overall (LOA), m | 10.5 |
|-------------------------|------|
| Vessel draft, m         | 0.6  |

## Additional Information

| Self-propelled |                              |    |
|----------------|------------------------------|----|
| Passengers     |                              | 23 |
| Circiles abias |                              |    |
| Similar ships  | Show similar ships           |    |
| Requests       | Purchasing requests matching |    |
| e-mail         | <u>Send E-mail</u>           |    |