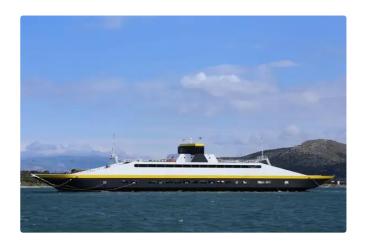

## Ferry vessel

| Ship id         | 2914                                             |
|-----------------|--------------------------------------------------|
| Category        | Ferry vessel                                     |
| Ice class       | 1                                                |
| Class           | IRS                                              |
| Build Year      | 2017                                             |
| Ship added date | 2021-10-12                                       |
| Added by        | Georgia Sgouraki (GO SHIPPING & MANAGEMENT Inc.) |

## Measured weight DWT 750

## Ship dimensions Length overall (LOA), m

| Length overall (LOA), m | 107 |
|-------------------------|-----|
| Depth, m                | 7   |
| Vessel draft, m         | 2.8 |

## Additional Information

| Main Engine    | 4 X 805BHP EACH, AZIMUTH TRUSTER, GENS 2 X 108KW + 1 X 90KW |
|----------------|-------------------------------------------------------------|
| Self-propelled |                                                             |
| Crew           | 12                                                          |