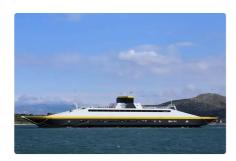

## Ferry vessel

| Ship id         | 2914                                             |
|-----------------|--------------------------------------------------|
| Category        | Ferry vessel                                     |
| Ice class       | 1                                                |
| Class           | IRS                                              |
| Build Year      | 2017                                             |
| Ship added date | 2021-10-12                                       |
| Added by        | Georgia Sgouraki (GO SHIPPING & MANAGEMENT Inc.) |

## Measured weight DWT 750

## Ship dimensions Length overall (LOA), m

| Length overall (LOA), m | 107 |
|-------------------------|-----|
| Depth, m                | 7   |
| Vessel draft, m         | 2.8 |

## Additional Information

| Main Engine    | 4 X 805BHP EACH, AZIMUTH TRUSTER, GENS 2 X 108KW + 1 X 90KW |
|----------------|-------------------------------------------------------------|
| Self-propelled |                                                             |
| Crew           | 12                                                          |