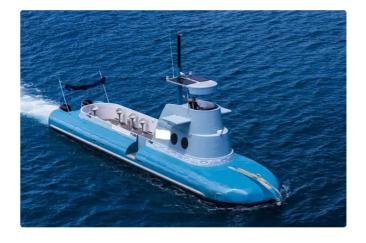

id 2915

## Submarine

| Ship id         | 2915                     |
|-----------------|--------------------------|
| Category        | Submarine                |
| Build Year      | 2013                     |
| Price           | \$550,000                |
| Ship added date | 2021-10-12               |
| Added by        | Marine Brokers Australia |

## Ship dimensions

| Length overall (LOA), m | 18 |
|-------------------------|----|
| Vessel draft, m         | 2  |