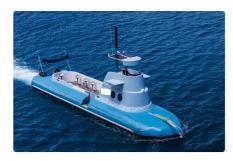

id 2915

## Submarine

| Ship id         | 2915                     |
|-----------------|--------------------------|
| Category        | Submarine                |
| Build Year      | 2013                     |
| Price           | \$550,000                |
| Ship added date | 2021-10-12               |
| Added by        | Marine Brokers Australia |

## Ship dimensions

| Length overall (LOA), m | 18 |
|-------------------------|----|
| Vessel draft, m         | 2  |