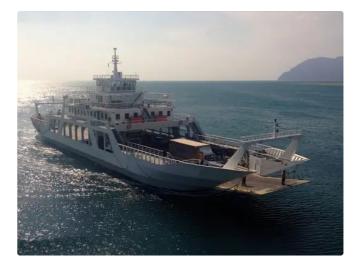

id 2918

## Ferry vessel

| Ship id         | 2918                                             |
|-----------------|--------------------------------------------------|
| Category        | <u>Ferry vessel</u>                              |
| Build Year      | 2000                                             |
| Ship added date | 2021-10-12                                       |
| Added by        | Georgia Sgouraki (GO SHIPPING & MANAGEMENT Inc.) |
|                 |                                                  |