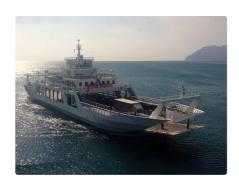

id 2918

## Ferry vessel

| Ship id         | 2918                                             |
|-----------------|--------------------------------------------------|
| Category        | <u>Ferry vessel</u>                              |
| Build Year      | 2000                                             |
| Ship added date | 2021-10-12                                       |
| Added by        | Georgia Sgouraki (GO SHIPPING & MANAGEMENT Inc.) |
|                 |                                                  |