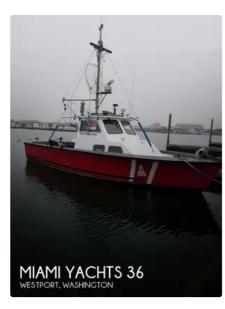

## Patrol boat

| Ship id         | 2925        |
|-----------------|-------------|
| Category        | Patrol boat |
| Build Year      | 1967        |
| Price           | \$59,900    |
| Ship added date | 2021-10-12  |
| Added by        | POP Yachts  |

## Ship dimensions

| Length overall (LOA), m | 36 |
|-------------------------|----|
| Vessel draft, m         | 6  |