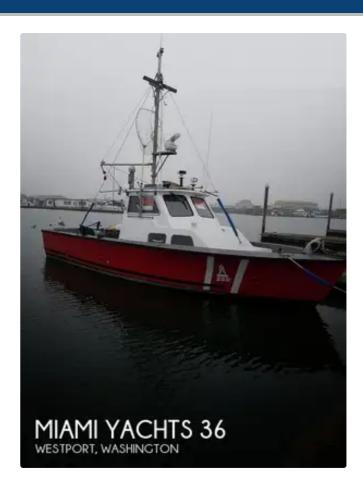

## Patrol boat

| Ship id         | 2925        |
|-----------------|-------------|
| Category        | Patrol boat |
| Build Year      | 1967        |
| Price           | \$59,900    |
| Ship added date | 2021-10-12  |
| Added by        | POP Yachts  |

## Ship dimensions

| Length overall (LOA), m | 36 |
|-------------------------|----|
| Vessel draft, m         | 6  |