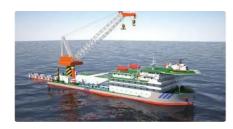

## Barge

| Ship id         | 2927              |
|-----------------|-------------------|
| Category        | <u>Barge</u>      |
| Class           | CCS               |
| Build Year      | 2016              |
| Ship added date | 2021-10-12        |
| Added by        | Global Work Boats |

## Ship dimensions

| Length overall (LOA), m | 105 |
|-------------------------|-----|
| Depth, m                | 5   |

## Additional Information

| Main Engine    | 2 x Zichai LC8250ZLC-2,2 x1,765kw@825rpm |
|----------------|------------------------------------------|
| Self-propelled |                                          |
| Decks          | 1                                        |