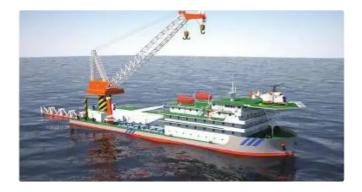

## Barge

| Ship id         | 2927              |
|-----------------|-------------------|
| Category        | <u>Barge</u>      |
| Class           | CCS               |
| Build Year      | 2016              |
| Ship added date | 2021-10-12        |
| Added by        | Global Work Boats |

## Ship dimensions

| Length overall (LOA), m | 105 |
|-------------------------|-----|
| Depth, m                | 5   |

## Additional Information

| Main Engine    | 2 x Zichai LC8250ZLC-2,2 x1,765kw@825rpm |
|----------------|------------------------------------------|
| Self-propelled |                                          |
| Decks          | 1                                        |