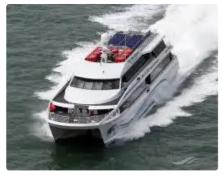

<sup>id 2928</sup> Motor vessel

| Ship id         | 2928                  |
|-----------------|-----------------------|
| Category        | Motor vessel          |
| Build Year      | 2004                  |
| Price           | \$5,000,000           |
| Ship added date | 2021-10-12            |
| Added by        | Lager Yacht Brokerage |
|                 |                       |

## Ship dimensions

| Length overall (LOA), m | 145 |
|-------------------------|-----|
| Vessel draft, m         | 4   |

## Additional Information

| Main Engine    | 4 x Cummins Diesel, Model KTA-50 total 7,200 hp |
|----------------|-------------------------------------------------|
| Self-propelled |                                                 |
| Decks          | 1                                               |
| Passengers     | 377                                             |