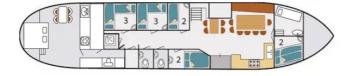

web-site: ships.trade phone: +380934480633 e-mail: info@ships.trade

id 2929

## **Bulk** carrier





| 2929                 |
|----------------------|
| Bulk carrier         |
| 1925                 |
| €134,500             |
| 2021-10-12           |
| <u>Doeve Brokers</u> |
|                      |

## Ship dimensions

| Length overall (LOA), m | 24.35 |
|-------------------------|-------|
| Vessel draft, m         | 1     |

## **Additional Information**

## Self-propelled

| Passengers | 12 |
|------------|----|
|------------|----|

| Similar ships | Show similar ships                  |
|---------------|-------------------------------------|
| Requests      | <u>Purchasing requests matching</u> |
| e-mail        | Send E-mail                         |