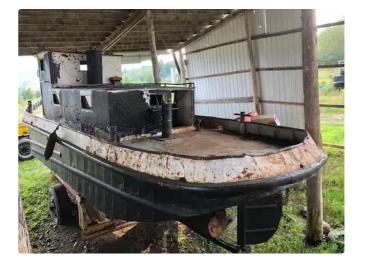

## Towboat

| Ship id         | 2932                    |
|-----------------|-------------------------|
| Category        | Towboat                 |
| Build Year      | 1950                    |
| Price           | \$15,000                |
| Ship added date | 2021-10-11              |
| Added by        | Scruton Marine Services |

## Ship dimensions

| Length overall (LOA), m | 38  |
|-------------------------|-----|
| Depth, m                | 5.5 |
| Vessel draft, m         | 4   |