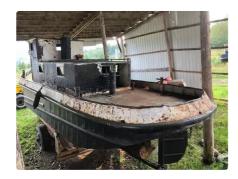

## Towboat

| Ship id         | 2932                    |
|-----------------|-------------------------|
| Category        | Towboat                 |
| Build Year      | 1950                    |
| Price           | \$15,000                |
| Ship added date | 2021-10-11              |
| Added by        | Scruton Marine Services |

## Ship dimensions

| Length overall (LOA), m | 38  |
|-------------------------|-----|
| Depth, m                | 5.5 |
| Vessel draft, m         | 4   |