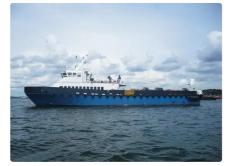

id 2935 Crew boat

| Ship id         | 2935                                                        |
|-----------------|-------------------------------------------------------------|
| Category        | Crew boat                                                   |
| Build Year      | 2007                                                        |
| Ship added date | 2021-10-11                                                  |
| Added by        | <u>Georgia Sgouraki (GO SHIPPING &amp; MANAGEMENT Inc.)</u> |

## Ship dimensions

| Length overall (LOA), m | 40.25 |
|-------------------------|-------|
| Depth, m                | 3.4   |
| Vessel draft, m         | 1.3   |

## Additional Information

| Main Engine    | 3 X CAT, 1400BHP EACH AT 2300RPM, GENS 2 X PERKINS, 90KW |
|----------------|----------------------------------------------------------|
| Self-propelled |                                                          |
|                |                                                          |
| Similar ships  | Show similar ships                                       |