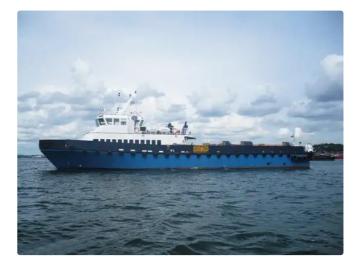

id 2935 Crew boat

| Ship id         | 2935                                                        |
|-----------------|-------------------------------------------------------------|
| Category        | Crew boat                                                   |
| Build Year      | 2007                                                        |
| Ship added date | 2021-10-11                                                  |
| Added by        | <u>Georgia Sgouraki (GO SHIPPING &amp; MANAGEMENT Inc.)</u> |

## Ship dimensions

| Length overall (LOA), m | 40.25 |
|-------------------------|-------|
| Depth, m                | 3.4   |
| Vessel draft, m         | 1.3   |

## Additional Information

| Main Engine    | 3 X CAT, 1400BHP EACH AT 2300RPM, GENS 2 X PERKINS, 90KW |
|----------------|----------------------------------------------------------|
| Self-propelled |                                                          |
|                |                                                          |
| Similar ships  | Show similar ships                                       |