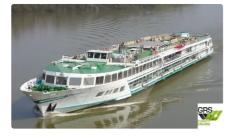

<sup>id 2941</sup> Cruise ship

| Ship id         | 2941                    |
|-----------------|-------------------------|
| Category        | Cruise ship             |
| Build Year      | 1983                    |
| Flag            | Bulgaria                |
| Price           | €1,250,000              |
| Ship added date | 2021-10-11              |
| Added by        | GRS.OFFSHORE RENEWABLES |

## Ship dimensions

| Length overall (LOA), m | 113.5 |
|-------------------------|-------|
| Depth, m                | 3.5   |
| Vessel draft, m         | 1.65  |

## Additional Information

| Self-propelled |     |
|----------------|-----|
| Passengers     | 214 |
|                |     |

| Similar ships | Show similar ships           |
|---------------|------------------------------|
| Requests      | Purchasing requests matching |
| e-mail        | Send E-mail                  |