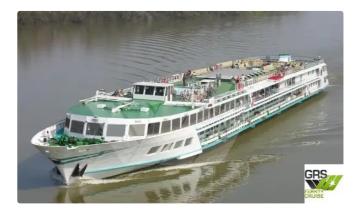

<sup>id 2941</sup> Cruise ship

| Ship id         | 2941                    |
|-----------------|-------------------------|
| Category        | Cruise ship             |
| Build Year      | 1983                    |
| Flag            | Bulgaria                |
| Price           | €1,250,000              |
| Ship added date | 2021-10-11              |
| Added by        | GRS.OFFSHORE RENEWABLES |

## Ship dimensions

| Length overall (LOA), m | 113.5 |
|-------------------------|-------|
| Depth, m                | 3.5   |
| Vessel draft, m         | 1.65  |

## Additional Information

| Self-propelled |     |
|----------------|-----|
| Passengers     | 214 |
|                |     |

| Similar ships | Show similar ships           |
|---------------|------------------------------|
| Requests      | Purchasing requests matching |
| e-mail        | Send E-mail                  |