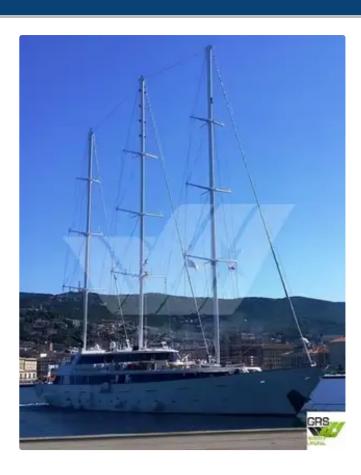

## Cruise ship

| Ship id         | 2942                    |
|-----------------|-------------------------|
| Category        | <u>Cruise ship</u>      |
| Build Year      | 1991                    |
| Flag            | Greece                  |
| Price           | €6,000,000              |
| Ship added date | 2021-10-11              |
| Added by        | GRS.OFFSHORE RENEWABLES |

## Ship dimensions

| Length overall (LOA), m | 52.75 |
|-------------------------|-------|
| Depth, m                | 5     |
| Vessel draft, m         | 3     |

## Self-propelled

| Decks      | 1  |
|------------|----|
| Passengers | 52 |

| Similar ships | Show similar ships           |
|---------------|------------------------------|
| Requests      | Purchasing requests matching |
| e-mail        | Send E-mail                  |