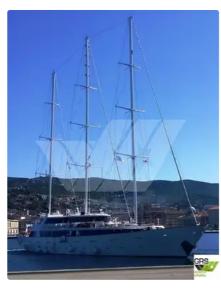

## Cruise ship

| Ship id         | 2942                    |
|-----------------|-------------------------|
| Category        | <u>Cruise ship</u>      |
| Build Year      | 1991                    |
| Flag            | Greece                  |
| Price           | €6,000,000              |
| Ship added date | 2021-10-11              |
| Added by        | GRS.OFFSHORE RENEWABLES |

## Ship dimensions

| Length overall (LOA), m | 52.75 |
|-------------------------|-------|
| Depth, m                | 5     |
| Vessel draft, m         | 3     |

## Self-propelled

| Decks      | 1  |
|------------|----|
| Passengers | 52 |

| Similar ships | Show similar ships           |
|---------------|------------------------------|
| Requests      | Purchasing requests matching |
| e-mail        | Send E-mail                  |