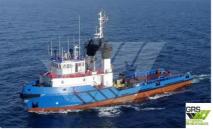

## <sup>id 2948</sup> Supply ship

417

| Ship id                                    | 2948                    |       |
|--------------------------------------------|-------------------------|-------|
| Category                                   | Supply ship             |       |
| Build Year                                 | 1985                    |       |
| Flag                                       | Tunisia                 |       |
| Price                                      | \$315,000               |       |
| Ship added date                            | 2021-10-11              |       |
| Added by                                   | GRS.OFFSHORE RENEWABLES |       |
| Ship dimensions<br>Length overall (LOA), m |                         | 43.01 |
| Depth, m                                   |                         | 1     |
|                                            |                         | —     |
| Vessel draft, m                            |                         | 3.4   |
| Vessel draft, m                            |                         | 3.4   |
| Vessel draft, m                            |                         | 3.4   |