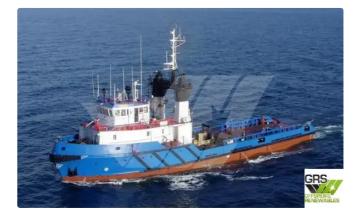

## <sup>id 2948</sup> Supply ship

417

| Ship id                                    | 2948                    |       |
|--------------------------------------------|-------------------------|-------|
| Category                                   | Supply ship             |       |
| Build Year                                 | 1985                    |       |
| Flag                                       | Tunisia                 |       |
| Price                                      | \$315,000               |       |
| Ship added date                            | 2021-10-11              |       |
| Added by                                   | GRS.OFFSHORE RENEWABLES |       |
| Ship dimensions<br>Length overall (LOA), m |                         | 43.01 |
| Depth, m                                   |                         | 1     |
|                                            |                         | —     |
| Vessel draft, m                            |                         | 3.4   |
| Vessel draft, m                            |                         | 3.4   |
| Vessel draft, m                            |                         | 3.4   |