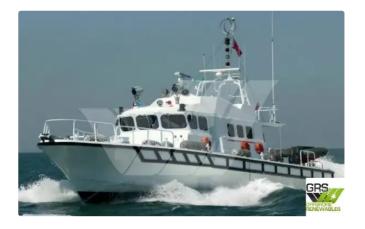

## Work boats

| Ship id         | 2955                    |
|-----------------|-------------------------|
| Category        | Work boats              |
| Build Year      | 2000                    |
| Flag            | Taiwan                  |
| Price           | \$310,000               |
| Ship added date | 2021-10-11              |
| Added by        | GRS.OFFSHORE RENEWABLES |

## Ship dimensions

| Length overall (LOA), m | 25.25 |
|-------------------------|-------|
| Depth, m                | 5     |