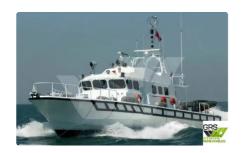

## Work boats

| Ship id         | 2955                    |
|-----------------|-------------------------|
| Category        | Work boats              |
| Build Year      | 2000                    |
| Flag            | Taiwan                  |
| Price           | \$310,000               |
| Ship added date | 2021-10-11              |
| Added by        | GRS.OFFSHORE RENEWABLES |

## Ship dimensions

| Length overall (LOA), m | 25.25 |
|-------------------------|-------|
| Depth, m                | 5     |