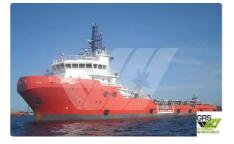

## <sup>id 2964</sup> Supply ship

2

| Ship id                 | 2964                    |     |
|-------------------------|-------------------------|-----|
| Category                | Supply ship             |     |
| Build Year              | 2008                    |     |
| Flag                    | Singapore               |     |
| Ship added date         | 2021-10-11              |     |
| Added by                | GRS.OFFSHORE RENEWABLES |     |
| Ship dimensions         |                         |     |
| Length overall (LOA), m |                         | 66  |
| Vessel draft, m         |                         | 6.2 |
|                         |                         |     |