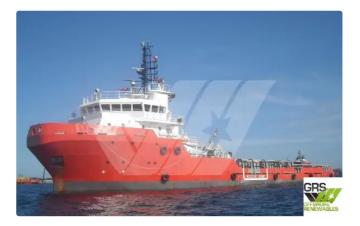

## <sup>id 2964</sup> Supply ship

2

| Ship id                 | 2964                    |     |
|-------------------------|-------------------------|-----|
| Category                | Supply ship             |     |
| Build Year              | 2008                    |     |
| Flag                    | Singapore               |     |
| Ship added date         | 2021-10-11              |     |
| Added by                | GRS.OFFSHORE RENEWABLES |     |
| Ship dimensions         |                         |     |
| Length overall (LOA), m |                         | 66  |
| Vessel draft, m         |                         | 6.2 |
|                         |                         |     |