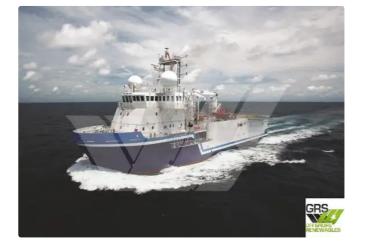

## Survey vessel

| Ship id         | 2966                    |
|-----------------|-------------------------|
| Category        | <u>Survey vessel</u>    |
| Ice class       | 1                       |
| Build Year      | 2011                    |
| Flag            | India                   |
| Price           | \$6,000,000             |
| Ship added date | 2021-10-11              |
| Added by        | GRS.OFFSHORE RENEWABLES |
|                 |                         |

## Measured weight DWT 1

| ,                       |      |
|-------------------------|------|
| Ship dimensions         |      |
| Length overall (LOA), m | 68   |
| Vessel draft, m         | 5.24 |
|                         |      |