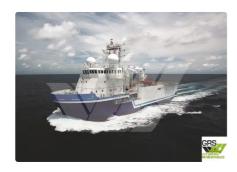

## Survey vessel

| Ship id         | 2966                    |
|-----------------|-------------------------|
| Category        | <u>Survey vessel</u>    |
| Ice class       | 1                       |
| Build Year      | 2011                    |
| Flag            | India                   |
| Price           | \$6,000,000             |
| Ship added date | 2021-10-11              |
| Added by        | GRS.OFFSHORE RENEWABLES |
|                 |                         |

## Measured weight DWT 1

| ,                       |      |
|-------------------------|------|
| Ship dimensions         |      |
| Length overall (LOA), m | 68   |
| Vessel draft, m         | 5.24 |
|                         |      |