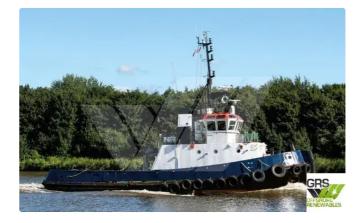

## <sup>id 2974</sup> Towboat

89

Measured weight

Additional Information

DWT

Self-propelled

Decks

| Category<br>Build Year                                 | Towboat<br>1988         |            |
|--------------------------------------------------------|-------------------------|------------|
|                                                        |                         |            |
| Flag                                                   | Netherlands             |            |
| Price                                                  | €800,000                |            |
| Ship added date                                        | 2021-10-10              |            |
|                                                        | GRS.OFFSHORE RENEWABLES | 5          |
| Added by                                               |                         | <u>~</u>   |
| Added by<br>Ship dimensions<br>Length overall (LOA), m | SIG. OF SHOKE KENEWADEL | 24.31      |
| Ship dimensions                                        |                         |            |
| Ship dimensions<br>Length overall (LOA), m<br>Depth, m |                         | 24.31      |
| Ship dimensions<br>Length overall (LOA), m             |                         | 24.31<br>1 |