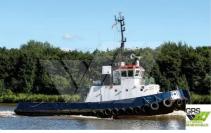

## <sup>id 2974</sup> Towboat

89

Measured weight

Additional Information

DWT

Self-propelled

Decks

| Category<br>Build Year                                 | Towboat<br>1988         |            |
|--------------------------------------------------------|-------------------------|------------|
|                                                        |                         |            |
| Flag                                                   | Netherlands             |            |
| Price                                                  | €800,000                |            |
| Ship added date                                        | 2021-10-10              |            |
|                                                        | GRS.OFFSHORE RENEWABLES | 5          |
| Added by                                               |                         | <u>~</u>   |
| Added by<br>Ship dimensions<br>Length overall (LOA), m | SIG. OF SHOKE KENEWADEL | 24.31      |
| Ship dimensions                                        |                         |            |
| Ship dimensions<br>Length overall (LOA), m<br>Depth, m |                         | 24.31      |
| Ship dimensions<br>Length overall (LOA), m             |                         | 24.31<br>1 |