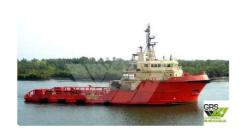

id 2980

## Supply ship

| Ship id         | 2980                    |
|-----------------|-------------------------|
| Category        | <u>Supply ship</u>      |
| Build Year      | 2006                    |
| Flag            | Vanuatu                 |
| Price           | \$1,000,000             |
| Ship added date | 2021-10-10              |
| Added by        | GRS.OFFSHORE RENEWABLES |