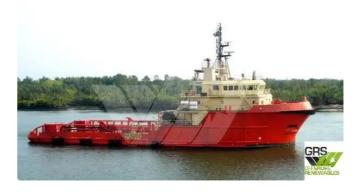

id 2980

## Supply ship

| Ship id         | 2980                    |
|-----------------|-------------------------|
| Category        | <u>Supply ship</u>      |
| Build Year      | 2006                    |
| Flag            | Vanuatu                 |
| Price           | \$1,000,000             |
| Ship added date | 2021-10-10              |
| Added by        | GRS.OFFSHORE RENEWABLES |