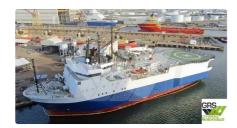

## Survey vessel

| Ship id         | 2981                    |
|-----------------|-------------------------|
| Category        | <u>Survey vessel</u>    |
| Build Year      | 1993                    |
| Flag            | Panama                  |
| Price           | \$5,000,000             |
| Ship added date | 2021-10-10              |
| Added by        | GRS.OFFSHORE RENEWABLES |

## Measured weight

DWT 2

| Ship d | imensions |
|--------|-----------|
|--------|-----------|

| Length overall (LOA), m | 68.28 |
|-------------------------|-------|
| Depth, m                | 8     |
| Vessel draft, m         | 5.92  |