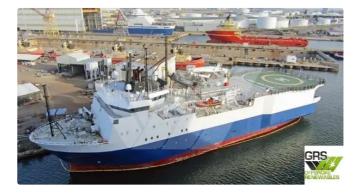

## Survey vessel

| Ship id         | 2981                    |
|-----------------|-------------------------|
| Category        | <u>Survey vessel</u>    |
| Build Year      | 1993                    |
| Flag            | Panama                  |
| Price           | \$5,000,000             |
| Ship added date | 2021-10-10              |
| Added by        | GRS.OFFSHORE RENEWABLES |

## Measured weight

DWT 2

| Ship d | imensions |
|--------|-----------|
|--------|-----------|

| Length overall (LOA), m | 68.28 |
|-------------------------|-------|
| Depth, m                | 8     |
| Vessel draft, m         | 5.92  |