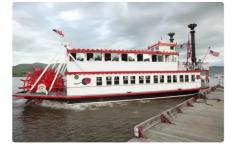

## <sup>id 2998</sup> Motor vessel

80 55

| Ship id         | 2998                    |  |
|-----------------|-------------------------|--|
| Category        | Motor vessel            |  |
| Build Year      | 1984                    |  |
| Price           | \$350,000               |  |
| Ship added date | 2021-10-09              |  |
| Added by        | Scruton Marine Services |  |
| Ship dimensions |                         |  |