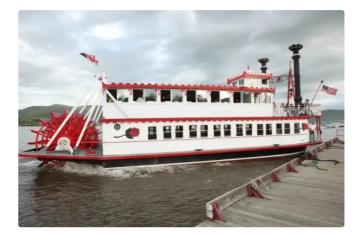

## <sup>id 2998</sup> Motor vessel

80 55

| Ship id         | 2998                    |  |
|-----------------|-------------------------|--|
| Category        | Motor vessel            |  |
| Build Year      | 1984                    |  |
| Price           | \$350,000               |  |
| Ship added date | 2021-10-09              |  |
| Added by        | Scruton Marine Services |  |
| Ship dimensions |                         |  |