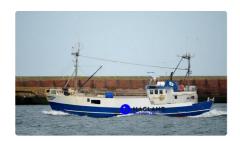

## Longline vessel

| Ship id         | 30                     |
|-----------------|------------------------|
| Category        | Longline vessel        |
| Build Year      | 1978                   |
| Ship added date | 2021-01-20             |
| Added by        | Kristen Broe (Hagland) |

## Measured weight

| GRT | 85 |
|-----|----|
| NRT | 34 |

## Ship dimensions

| Length overall (LOA), m | 24.01 |
|-------------------------|-------|
| Beam, m                 | 5.4   |