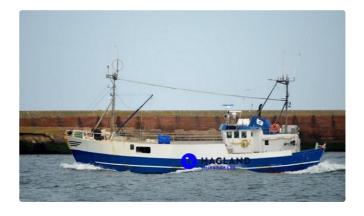

## Longline vessel

| Ship id         | 30                     |
|-----------------|------------------------|
| Category        | Longline vessel        |
| Build Year      | 1978                   |
| Ship added date | 2021-01-20             |
| Added by        | Kristen Broe (Hagland) |

## Measured weight

| GRT | 85 |
|-----|----|
| NRT | 34 |

## Ship dimensions

| Length overall (LOA), m | 24.01 |
|-------------------------|-------|
| Beam, m                 | 5.4   |