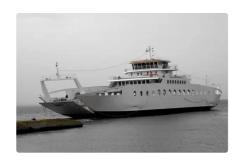

## Ferry vessel

| Ship id         | 3004                                             |
|-----------------|--------------------------------------------------|
| Category        | <u>Ferry vessel</u>                              |
| Build Year      | 2010                                             |
| Ship added date | 2021-10-09                                       |
| Added by        | Georgia Sgouraki (GO SHIPPING & MANAGEMENT Inc.) |

## Ship dimensions

| Length overall (LOA), m | 80.5 |
|-------------------------|------|
| Depth, m                | 2    |