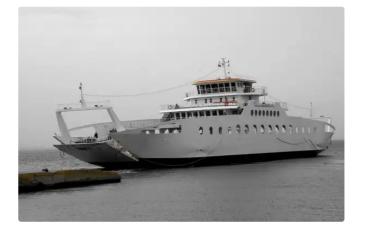

## Ferry vessel

| Ship id         | 3004                                             |
|-----------------|--------------------------------------------------|
| Category        | <u>Ferry vessel</u>                              |
| Build Year      | 2010                                             |
| Ship added date | 2021-10-09                                       |
| Added by        | Georgia Sgouraki (GO SHIPPING & MANAGEMENT Inc.) |

## Ship dimensions

| Length overall (LOA), m | 80.5 |
|-------------------------|------|
| Depth, m                | 2    |